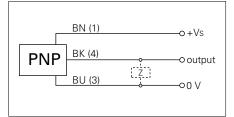

### connection diagram

• Assured sensing distance in conjunction with permanent magnet 11053959 (available as an accessory)

< 3 VDC

< 150 mA

yes, Vs to GND

PNP make function (NO)

#### electrical data

switching frequency voltage supply range +Vs current consumption max. (no load) voltage drop Vd output current output circuit short circuit protection reverse polarity protection