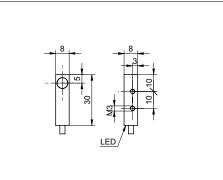

### dimension drawing

#### mechanical data

material (sensing face) type dimension housing material housing length connection types